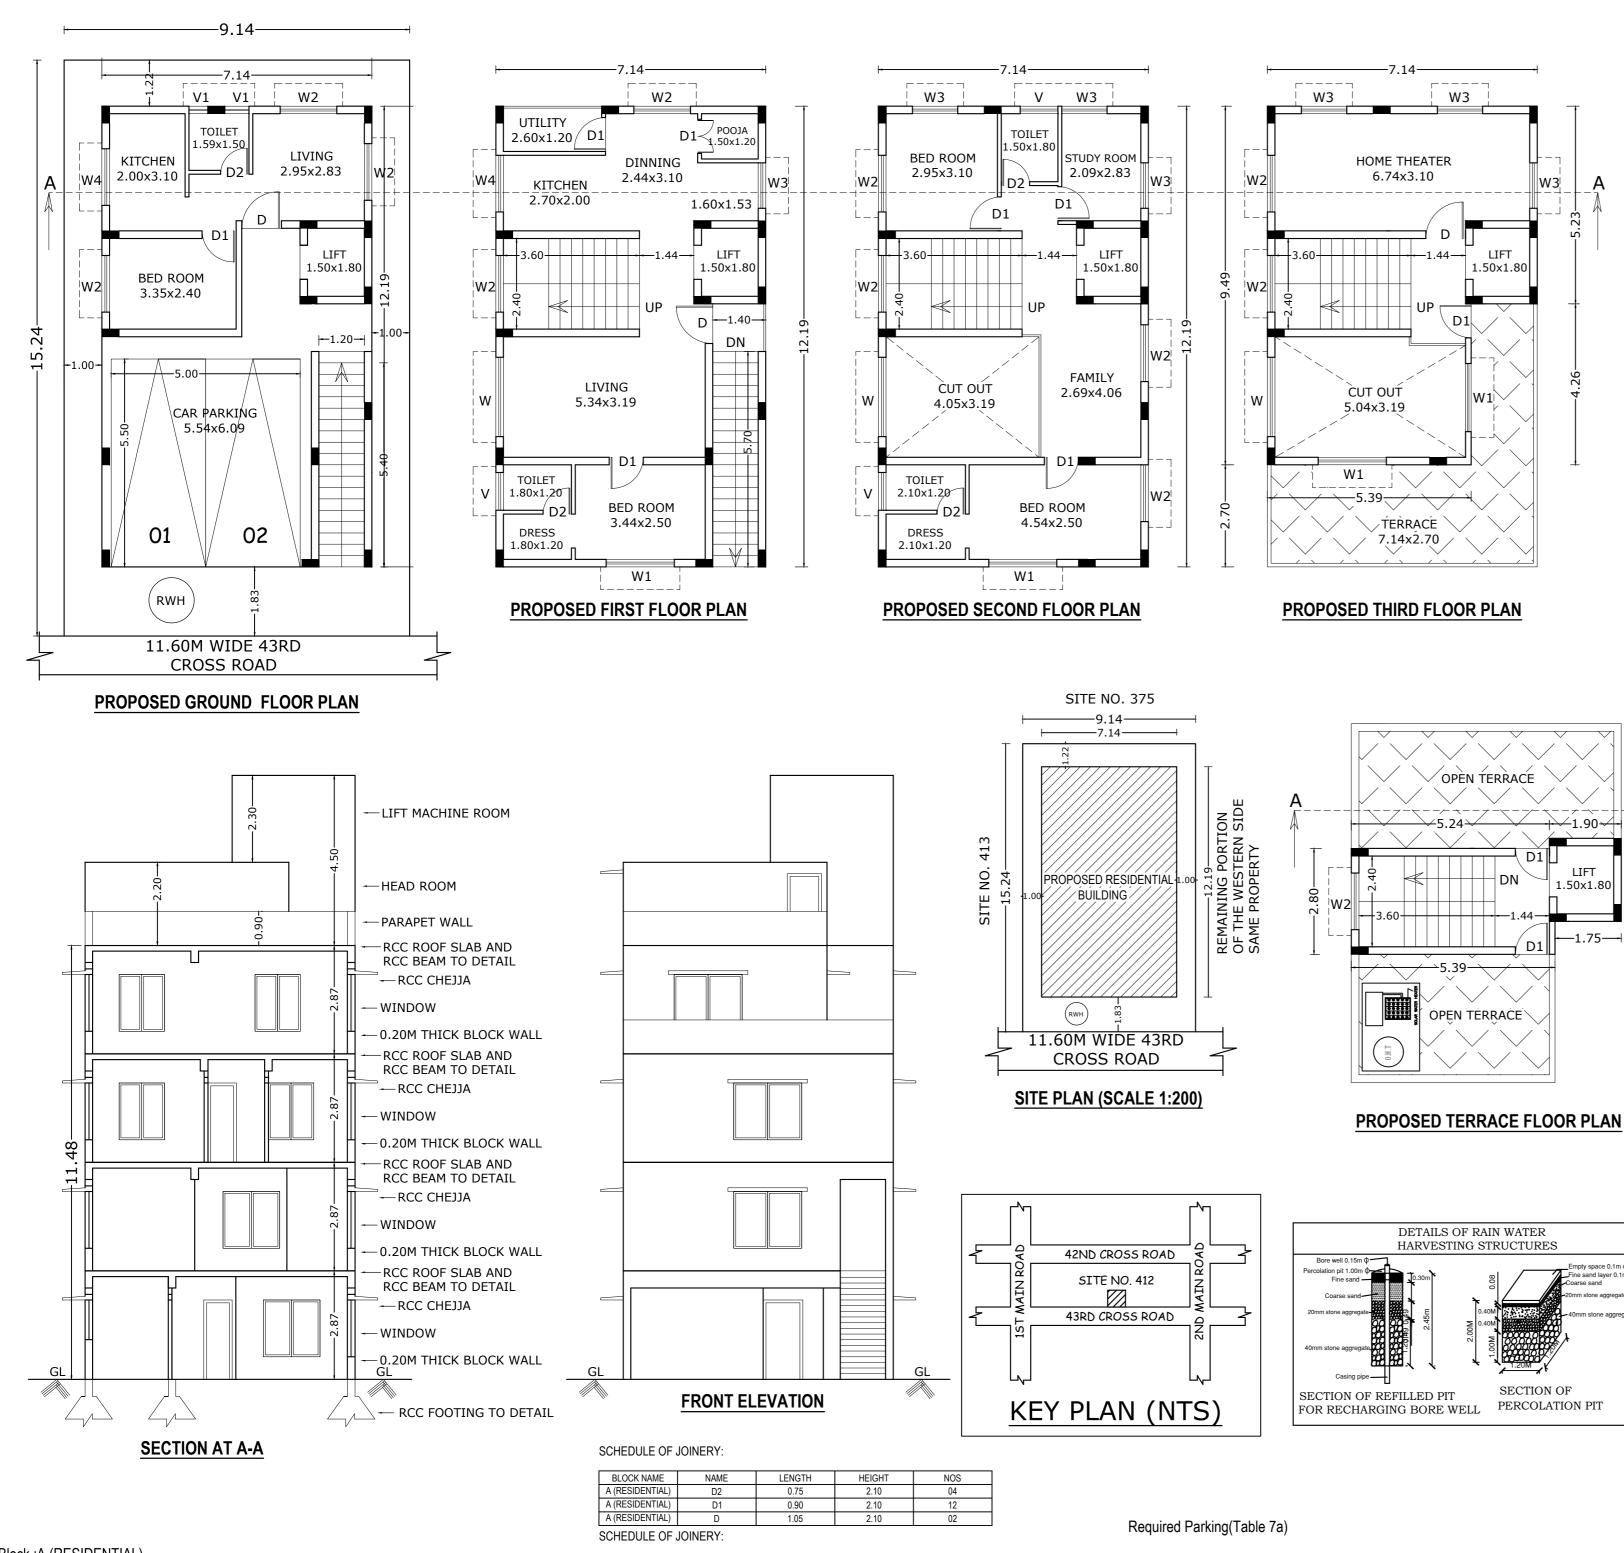

### BLOCK NAME NAME LENGTH HEIGHT NOS A (RESIDENTIAL) 1.00 0.60 V 04 A (RESIDENTIAL) A (RESIDENTIAL) W2 1.50 1.50 A (RESIDENTIAL) 1.80 2.10 W1 1.50 A (RESIDENTIAL) W 1.80

FAR & Tenement Details

|  | Block              | No. of<br>Same Bldg | Total Built<br>Up Area<br>(Sq.mt.) | Deductions (Area in Sq.mt.) |       |                 |       |         | Proposed<br>FAR Area<br>(Sq.mt.) | Total FAR<br>Area | Tnmt (No.) |
|--|--------------------|---------------------|------------------------------------|-----------------------------|-------|-----------------|-------|---------|----------------------------------|-------------------|------------|
|  |                    |                     |                                    | StairCase                   | Lift  | Lift<br>Machine | Void  | Parking | Resi.                            | (Sq.mt.)          |            |
|  | A<br>(RESIDENTIAL) | 1                   | 340.40                             | 14.80                       | 10.80 | 4.18            | 28.65 | 38.42   | 243.55                           | 243.55            | 02         |
|  | Grand<br>Total:    | 1                   | 340.40                             | 14.80                       | 10.80 | 4.18            | 28.65 | 38.42   | 243.55                           | 243.55            | 02         |

### Block : A (RESIDENTIAL)

| Floor<br>Name    | Total Built<br>Up Area<br>(Sq.mt.) | Deductions (Area in Sq.mt.) |       |              |       |         | Proposed<br>FAR Area<br>(Sq.mt.) | Total FAR<br>Area | Tnmt (No.) |
|------------------|------------------------------------|-----------------------------|-------|--------------|-------|---------|----------------------------------|-------------------|------------|
|                  | (34.111.)                          | StairCase                   | Lift  | Lift Machine | Void  | Parking | Resi.                            | (Sq.mt.)          |            |
| Terrace<br>Floor | 18.98                              | 14.80                       | 0.00  | 4.18         | 0.00  | 0.00    | 0.00                             | 0.00              | 00         |
| Third Floor      | 60.30                              | 0.00                        | 2.70  | 0.00         | 15.73 | 0.00    | 41.87                            | 41.87             | 00         |
| Second<br>Floor  | 87.04                              | 0.00                        | 2.70  | 0.00         | 12.92 | 0.00    | 71.42                            | 71.42             | 00         |
| First Floor      | 87.04                              | 0.00                        | 2.70  | 0.00         | 0.00  | 0.00    | 84.34                            | 84.34             | 01         |
| Ground<br>Floor  | 87.04                              | 0.00                        | 2.70  | 0.00         | 0.00  | 38.42   | 45.92                            | 45.92             | 01         |
| Total:           | 340.40                             | 14.80                       | 10.80 | 4.18         | 28.65 | 38.42   | 243.55                           | 243.55            | 02         |